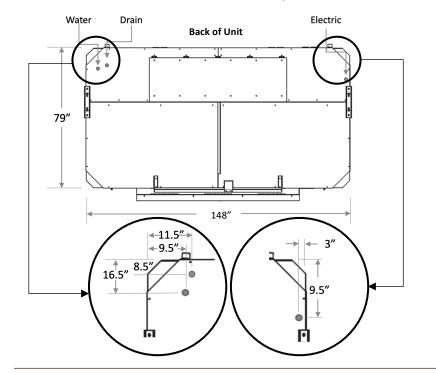

#### Electric

- 208V
- 50 Amp 3 phase hardwire

#### Plumbing

- 3/4" incoming water line
- Water pressure 45-87 psi
- Grease trap solution (optional)

#### Drain

• 1.5" drain-line to an indirect floor drain without a pump

# **Side View**

**Top View Servicing** 

148"

**Utility Connections** 

\*Access locations are approximate. Flexible utility connections should be used to accommodate location variation and machine movement.