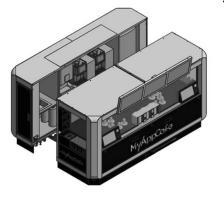

water filters
- syrup stations with 4 syrup options in each

## **Kiosk Details**

- Security glass
- Internal video monitoring and troubleshooting system
- (2) Credit card payment devices

# Specifications

#### Electric

- 208V
- 50 Amp 3 phase hardwire

#### Plumbing

- 3/4" incoming water line
- Water pressure 45-87 psi
- Grease trap solution (optional)

#### Drain

• 1.5" drain-line to an indirect floor drain without a pump

## **Standard Features**

- Capacity: 80 cups per hour avg
- 60 seconds average drink prep time
- 4 drinks produced simultaneously
- 60 minutes per day servicing
- Contactless ordering through mobile app
- Barista quality available 24 X 7
- Out of the box with many payroll deduct & campus cards



Certifications





# Robojo Specifications



# **Side View**





**Top View Servicing** 



148"

**Utility Connections** 



\*Access locations are approximate. Flexible utility connections should be used to accommodate location variation and machine movement.