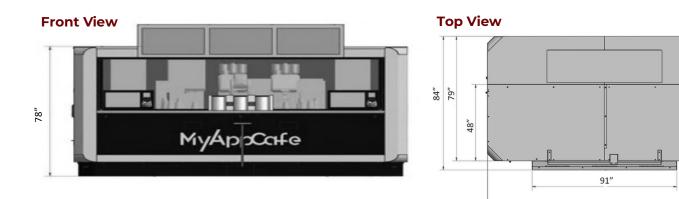

# Robojo Specifications

# **Side View**

**Top View Servicing** 

148"

**Utility Connections** 

\*Access locations are approximate. Flexible utility connections should be used to accommodate location variation and machine movement.