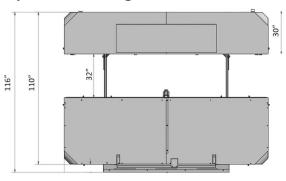

# Robojo Specifications

# **Side View**

**Top View Servicing** 

148"

**Utility Connections** 

\*Access locations are approximate. Flexible utility connections should be used to accommodate location variation and machine movement.