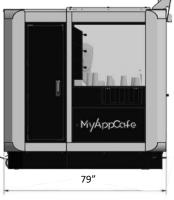

al water filters
- syrup stations with 4 syrup options in each

## **Kiosk Details**

- Security glass
- Internal video monitoring and troubleshooting system
- (2) Credit card payment devices

# Specifications

#### Electric

- 208V
- 50 Amp 3 phase hardwire

#### Plumbing

- 3/4" incoming water line
- Water pressure 45-87 psi
- Grease trap solution (optional)

#### Drain

• 1.5" drain-line to an indirect floor drain without a pump

## **Standard Features**

- Capacity: 80 cups per hour avg
- 60 seconds average drink prep time
- 4 drinks produced simultaneously
- 60 minutes per day servicing
- Contactless ordering through mobile app
- Barista quality available 24 X 7
- Out of the box with many payroll deduct & campus cards



Certifications





# Robojo Specifications



# **Side View**





**Top View Servicing** 



148"

**Utility Connections** 



\*Access locations are approximate. Flexible utility connections should be used to accommodate location variation and machine movement.